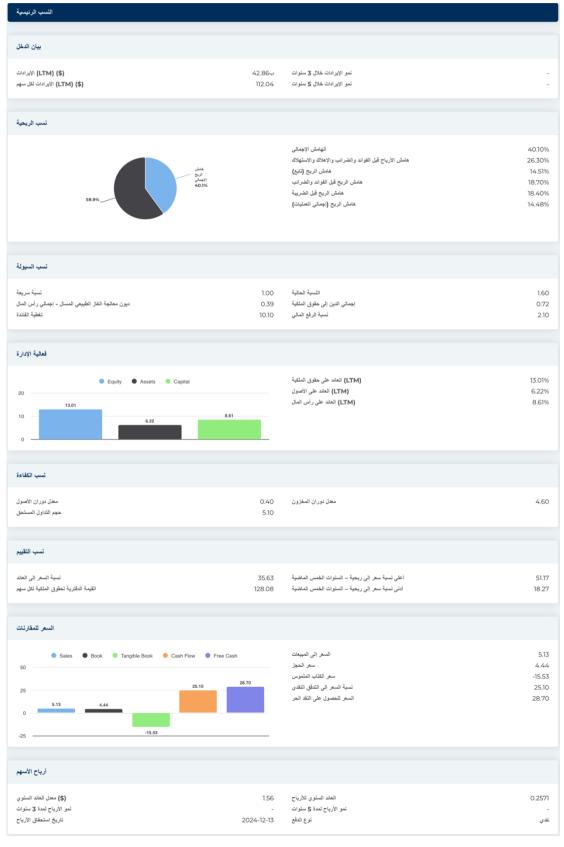

| المعلومات السنو             |            |                                      |         |
|-----------------------------|------------|--------------------------------------|---------|
| أحدث تاريخ مالي             | 2023-12-31 | أحدث أرباح السهم المالية             | 15.52   |
| أحدث الإيرادات المالية      | ب42.86     | أحدث توزيعات الأرباح المالية لكل سهم | _       |
| معلومات عن الأس             |            |                                      |         |
| أسيوعًا مرتفَّعًا 52        | 627.88     | المتوسط المتحرك لـ 200 يوم           | 569.65  |
| أسيوعًا منخفضًا 52          | 493.30     | ألفا                                 | 0.00162 |
| أسبوغا من التغيير 52        | 7.28%      | بينا                                 | 0.76637 |
| المتوسط المتحرك لـ 10 أيام  | 576.16     | المربع-₽                             | 0.34824 |
| المتوسط المتحرك لـ 21 يومًا | 556.63     | الانحراف المعياري                    | 0.06818 |
| المتوسط المتحرك لـ 50 يومًا | 537.05     | فترة                                 | 60      |
| المتوسط المتحرك لـ 100 يوم  | 562.49     |                                      |         |