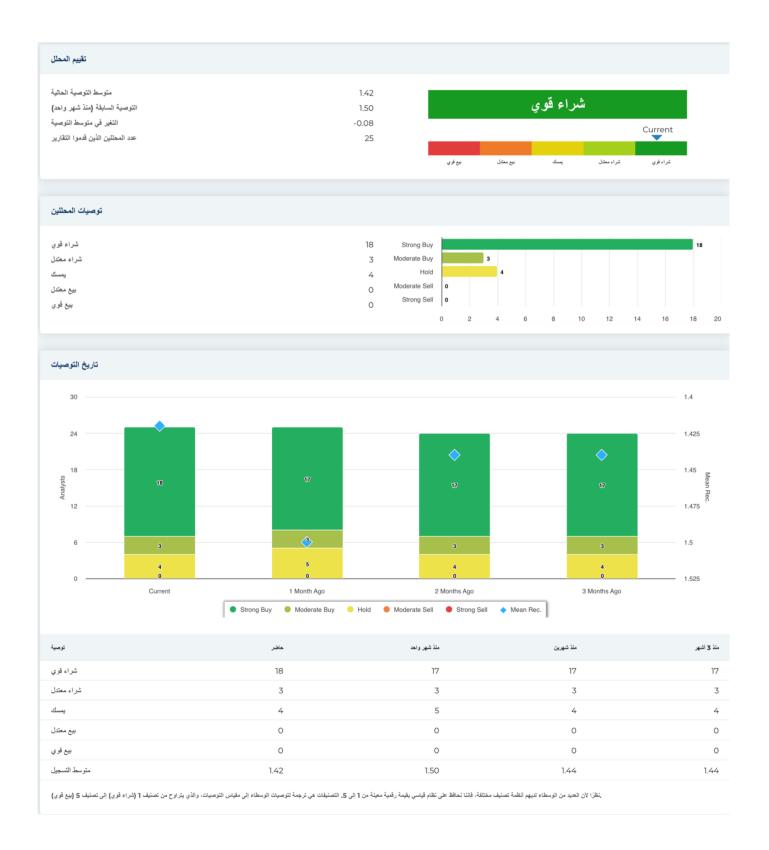

| المعلومات السنو             |            |                                      |         |
|-----------------------------|------------|--------------------------------------|---------|
| أحدث تاريخ مالي             | 2023-12-31 | أحدث أرباح السهم المالية             | 15.52   |
| أحدث الإيرادات المالية      | ب42.86     | أحدث توزيعات الأرباح المالية لكل سهم | _       |
| معلومات عن الأس             |            |                                      |         |
| أسيوعًا مرتفَّعًا 52        | 627.88     | المتوسط المتحرك لـ 200 يوم           | 569.65  |
| أسيوعًا منخفضًا 52          | 493.30     | ألفا                                 | 0.00162 |
| أسبوغا من التغيير 52        | 7.28%      | بينا                                 | 0.76637 |
| المتوسط المتحرك لـ 10 أيام  | 576.16