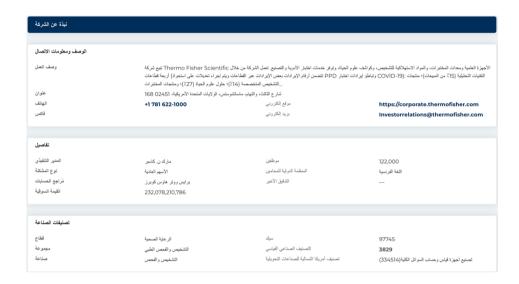

| المعلومات السنو             |            |                                      |         |
|-----------------------------|------------|--------------------------------------|---------|
| أحدث تاريخ مالي             | 2023-12-31 | أحدث أرباح السهم المالية             | 15.52   |
| أحدث الإيرادات المالية      | ب42.86     | أحدث توزيعات الأرباح المالية لكل سهم | _       |
| معلومات عن الأس             |            |                                      |         |
| أسيوعًا مرتفَّعًا 52        | 627.88     | المتوسط المتحرك لـ 200 يوم           | 569.65  |
| أسيوعًا منخفضًا 52          | 493.30     | ألفا                                 | 0.00162 |
| أسبوغا من التغيير 52        | 7.28%      | بينا                                 | 0.76637 |
| المتوسط المتحرك لـ 10 أيام  | 576.