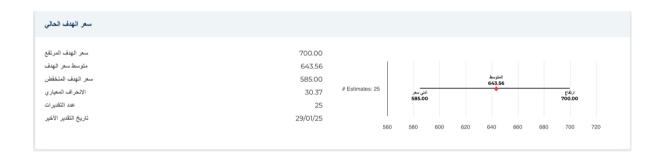

دث توزيعات الأرباح المالية لكل سهم | _       |
| معلومات عن الأس             |            |                                      |         |
| أسيوعًا مرتفَّعًا 52        | 627.88     | المتوسط المتحرك لـ 200 يوم           | 569.65  |
| أسيوعًا منخفضًا 52          | 493.30     | ألفا                                 | 0.00162 |
| أسبوغا من التغيير 52        | 7.28%      | بينا                                 | 0.76637 |
| المتوسط المتحرك لـ 10 أيام  | 576.16     | المربع-₽                             | 0.34824 |
| المتوسط المتحرك لـ 21 يومًا | 556.63     | الانحراف المعياري                    | 0.06818 |
| المتوسط المتحرك لـ 50 يومًا | 537.05     | فترة                                 | 60      |
| المتوسط المتحرك لـ 100 يوم  | 562.49     |                                      |         |