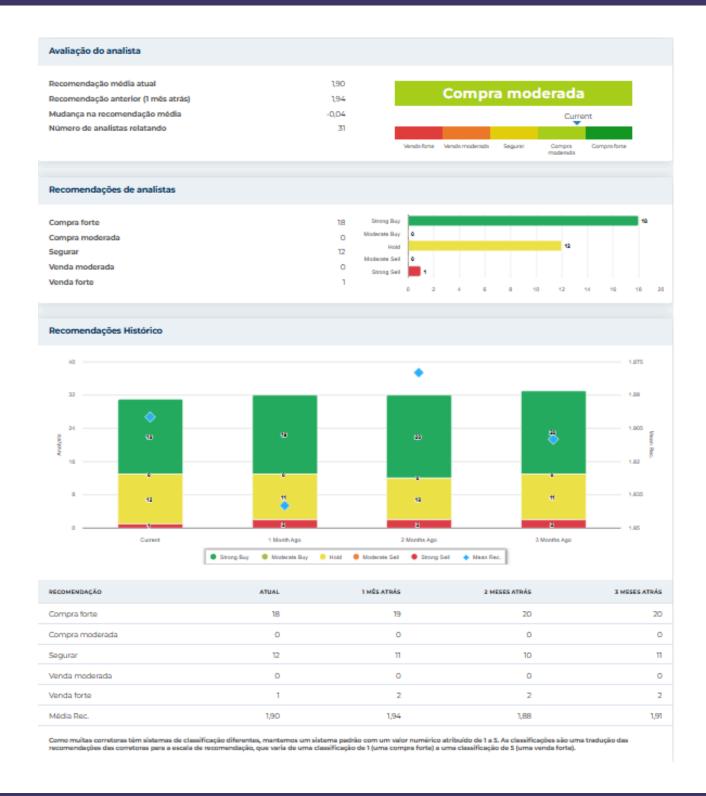

| Descrição e informações de o | contato                                                                                                                                                                                                                                                                                                                                                                                                                                                                                                                                                                    |                  |                                         |
|------------------------------|----------------------------------------------------------------------------------------------------------------------------------------------------------------------------------------------------------------------------------------------------------------------------------------------------------------------------------------------------------------------------------------------------------------------------------------------------------------------------------------------------------------------------------------------------------------------------|------------------|-----------------------------------------|
| Descrição do negócio         | A Vertex Pharmaceuticals é uma empresa global de biotecnologia que descobre e desenvolve medicamentos de pequenas moléculas para o tratamento de doenças graves. Seus principais medicamentos são Kalydeco, Orkambi, Symdeko e Trikafta/Kaftrio para fibrose cística, onde as terapias Vertex continuam sendo o padrão de tratamento globalmente. Além de seu foco na fibrose cística, a Vertex está diversificando seu pipeline por meio de terapias de edição genética, como CTX001 para beta-talassemia e anemia falciforme, inibidores de pequenas moléculas alvejando |                  |                                         |
| Endereço                     | 50 Northern Avenue, Boston, MA, EUA, 02210                                                                                                                                                                                                                                                                                                                                                                                                                                                                                                                                 |                  |                                         |
| Telefone                     | +1 617 341-6100                                                                                                                                                                                                                                                                                                                                                                                                                                                                                                                                                            | Site             | https://www.vrtx.com                    |
| Fax                          |                                                                                                                                                                                                                                                                                                                                                                                                                                                                                                                                                                            | E-mail           | investorinfo@vrtx.com                   |
|                              |                                                                                                                                                                                                                                                                                                                                                                                                                                                                                                                                                                            |                  |                                         |
| Detalhes                     |                                                                                                                                                                                                                                                                                                                                                                                                                                                                                                                                                                            |                  |                                         |
| CEO                          | Reshma Kewalramani                                                                                                                                                                                                                                                                                                                                                                                                                                                                                                                                                         | Funcionários     | 6,100                                   |
| Tipo de problema             | Ações Ordinárias                                                                                                                                                                                                                                                                                                                                                                                                                                                                                                                                                           | ISOCFI           | ESVUFR                                  |
| Auditor                      | Ernst & Young LLP                                                                                                                                                                                                                                                                                                                                                                                                                                                                                                                                                          | Última Auditoria | _                                       |
| Capitalização de mercado     | 125.387.925.134                                                                                                                                                                                                                                                                                                                                                                                                                                                                                                                                                            |                  |                                         |
|                              |                                                                                                                                                                                                                                                                                                                                                                                                                                                                                                                                                                            |                  |                                         |
| Classificações da indústria  |                                                                                                                                                                                                                                                                                                                                                                                                                                                                                                                                                                            |                  |                                         |
| Setor                        | Assistência médica                                                                                                                                                                                                                                                                                                                                                                                                                                                                                                                                                         | CIK              | 875320                                  |
| Grupo                        | Biotecnologia                                                                                                                                                                                                                                                                                                                                                                                                                                                                                                                                                              | SIC              | 2834                                    |
| Indústria                    | Biotecnologia                                                                                                                                                                                                                                                                                                                                                                                                                                                                                                                                                              | NAICS            | Fabricação de preparações farmacêuticas |