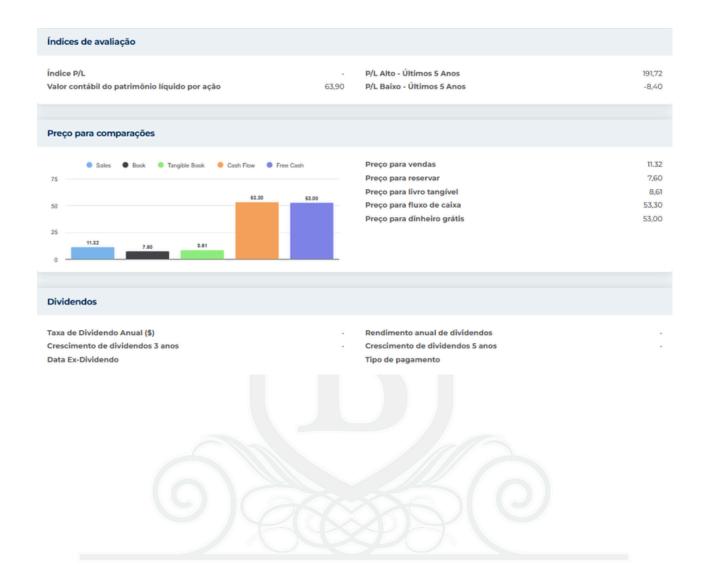

| Descrição e informações de o | contato                                                                                                                                                                                                                                                                                                                                                                                                                                                                                                                                                                    |                  |                                         |
|------------------------------|----------------------------------------------------------------------------------------------------------------------------------------------------------------------------------------------------------------------------------------------------------------------------------------------------------------------------------------------------------------------------------------------------------------------------------------------------------------------------------------------------------------------------------------------------------------------------|------------------|-----------------------------------------|
| Descrição do negócio         | A Vertex Pharmaceuticals é uma empresa global de biotecnologia que descobre e desenvolve medicamentos de pequenas moléculas para o tratamento de doenças graves. Seus principais medicamentos são Kalydeco, Orkambi, Symdeko e Trikafta/Kaftrio para fibrose cística, onde as terapias Vertex continuam sendo o padrão de tratamento globalmente. Além de seu foco na fibrose cística, a Vertex está diversificando seu pipeline por meio de terapias de edição genética, como CTX001 para beta-talassemia e anemia falciforme, inibidores de pequenas moléculas alvejando |                  |                                         |
| Endereço                     | 50 Northern Avenue, Boston, MA, EUA, 02210                                                                                                                                                                                                                                                                                                                                                                                                                                                                                                                                 |                  |                                         |
| Telefone                     | +1 617 341-6100                                                                                                                                                                                                                                                                                                                                                                                                                                                                                                                                                            | Site             | https://www.vrtx.com                    |
| Fax                          |                                                                                                                                                                                                                                                                                                                                                                                                                                                                                                                                                                            | E-mail           | investorinfo@vrtx.com                   |
|                              |                                                                                                                                                                                                                                                                                                                                                                                                                                                                                                                                                                            |                  |                                         |
| Detalhes                     |                                                                                                                                                                                                                                                                                                                                                                                                                                                                                                                                                                            |                  |                                         |
| CEO                          | Reshma Kewalramani                                                                                                                                                                                                                                                                                                                                                                                                                                                                                                                                                         | Funcionários     | 6,100                                   |
| Tipo de problema             | Ações Ordinárias                                                                                                                                                                                                                                                                                                                                                                                                                                                                                                                                                           | ISOCFI           | ESVUFR                                  |
| Auditor                      | Ernst & Young LLP                                                                                                                                                                                                                                                                                                                                                                                                                                                                                                                                                          | Última Auditoria | _                                       |
| Capitalização de mercado     | 125.387.925.134                                                                                                                                                                                                                                                                                                                                                                                                                                                                                                                                                            |                  |                                         |
|                              |                                                                                                                                                                                                                                                                                                                                                                                                                                                                                                                                                                            |                  |                                         |
| Classificações da indústria  |                                                                                                                                                                                                                                                                                                                                                                                                                                                                                                                                                                            |                  |                                         |
| Setor                        | Assistência médica                                                                                                                                                                                                                                                                                                                                                                                                                                                                                                                                                         | CIK              | 875320                                  |
| Grupo                        | Biotecnologia                                                                                                                                                                                                                                                                                                                                                                                                                                                                                                                                                              | SIC              | 2834                                    |
| Indústria                    | Biotecnologia                                                                                                                                                                                                                                                                                                                                                                                                                                                                                                                                                              | NAICS            | Fabricação de preparações farmacêuticas |