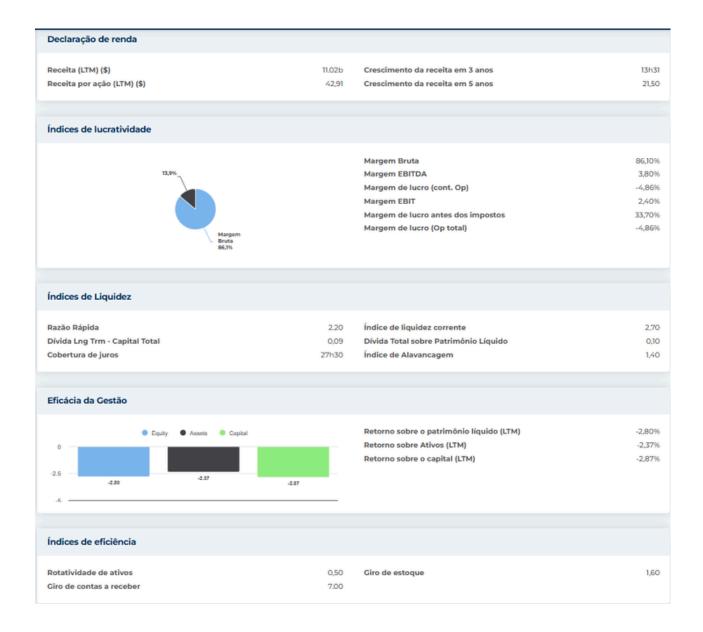

| Descrição e informações de o | contato                                                                                                                                                                                                                                                                                                                                                                                                                                                                                                                                                                    |                  |                                         |
|------------------------------|----------------------------------------------------------------------------------------------------------------------------------------------------------------------------------------------------------------------------------------------------------------------------------------------------------------------------------------------------------------------------------------------------------------------------------------------------------------------------------------------------------------------------------------------------------------------------|------------------|-----------------------------------------|
| Descrição do negócio         | A Vertex Pharmaceuticals é uma empresa global de biotecnologia que descobre e desenvolve medicamentos de pequenas moléculas para o tratamento de doenças graves. Seus principais medicamentos são Kalydeco, Orkambi, Symdeko e Trikafta/Kaftrio para fibrose cística, onde as terapias Vertex continuam sendo o padrão de tratamento globalmente. Além de seu foco na fibrose cística, a Vertex está diversificando seu pipeline por meio de terapias de edição genética, como CTX001 para beta-talassemia e anemia falciforme, inibidores de pequenas moléculas alvejando |                  |                                         |
| Endereço                     | 50 Northern Avenue, Boston, MA, EUA, 02210                                                                                                                                                                                                                                                                                                                                                                                                                                                                                                                                 |                  |                                         |
| Telefone                     | +1 617 341-6100                                                                                                                                                                                                                                                                                                                                                                                                                                                                                                                                                            | Site             | https://www.vrtx.com                    |
| Fax                          |                                                                                                                                                                                                                                                                                                                                                                                                                                                                                                                                                                            | E-mail           | investorinfo@vrtx.com                   |
|                              |                                                                                                                                                                                                                                                                                                                                                                                                                                                                                                                                                                            |                  |                                         |
| Detalhes                     |                                                                                                                                                                                                                                                                                                                                                                                                                                                                                                                                                                            |                  |                                         |
| CEO                          | Reshma Kewalramani                                                                                                                                                                                                                                                                                                                                                                                                                                                                                                                                                         | Funcionários     | 6,100                                   |
| Tipo de problema             | Ações Ordinárias                                                                                                                                                                                                                                                                                                                                                                                                                                                                                                                                                           | ISOCFI           | ESVUFR                                  |
| Auditor                      | Ernst & Young LLP                                                                                                                                                                                                                                                                                                                                                                                                                                                                                                                                                          | Última Auditoria | _                                       |
| Capitalização de mercado     | 125.387.925.134                                                                                                                                                                                                                                                                                                                                                                                                                                                                                                                                                            |                  |                                         |
|                              |                                                                                                                                                                                                                                                                                                                                                                                                                                                                                                                                                                            |                  |                                         |
| Classificações da indústria  |                                                                                                                                                                                                                                                                                                                                                                                                                                                                                                                                                                            |                  |                                         |
| Setor                        | Assistência médica                                                                                                                                                                                                                                                                                                                                                                                                                                                                                                                                                         | CIK              | 875320                                  |
| Grupo                        | Biotecnologia                                                                                                                                                                                                                                                                                                                                                                                                                                                                                                                                                              | SIC              | 2834                                    |
| Indústria                    | Biotecnologia                                                                                                                                                                                                                                                                                                                                                                                                                                                                                                                                                              | NAICS            | Fabricação de preparações farmacêuticas |