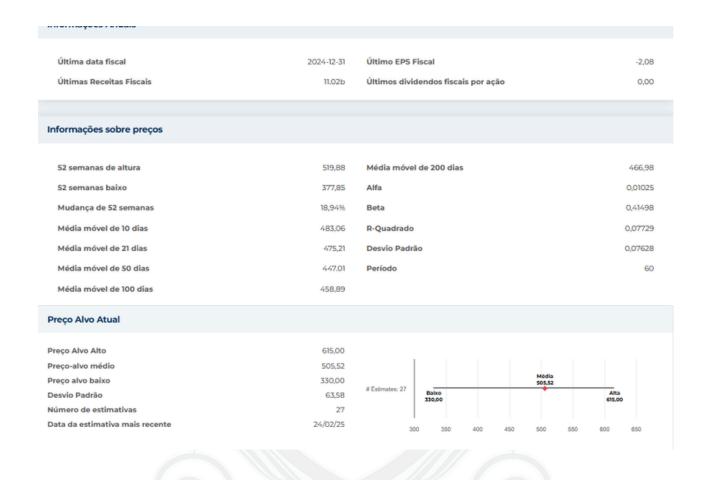

| Descrição e informações de o | contato                                                                                                                                                                                                                                                                                                                                                                                                                                                                                                                                                                    |                  |                                         |
|------------------------------|----------------------------------------------------------------------------------------------------------------------------------------------------------------------------------------------------------------------------------------------------------------------------------------------------------------------------------------------------------------------------------------------------------------------------------------------------------------------------------------------------------------------------------------------------------------------------|------------------|-----------------------------------------|
| Descrição do negócio         | A Vertex Pharmaceuticals é uma empresa global de biotecnologia que descobre e desenvolve medicamentos de pequenas moléculas para o tratamento de doenças graves. Seus principais medicamentos são Kalydeco, Orkambi, Symdeko e Trikafta/Kaftrio para fibrose cística, onde as terapias Vertex continuam sendo o padrão de tratamento globalmente. Além de seu foco na fibrose cística, a Vertex está diversificando seu pipeline por meio de terapias de edição genética, como CTX001 para beta-talassemia e anemia falciforme, inibidores de pequenas moléculas alvejando |                  |                                         |
| Endereço                     | 50 Northern Avenue, Boston, MA, EUA, 02210                                                                                                                                                                                                                                                                                                                                                                                                                                                                                                                                 |                  |                                         |
| Telefone                     | +1 617 341-6100                                                                                                                                                                                                                                                                                                                                                                                                                                                                                                                                                            | Site             | https://www.vrtx.com                    |
| Fax                          |                                                                                                                                                                                                                                                                                                                                                                                                                                                                                                                                                                            | E-mail           | investorinfo@vrtx.com                   |
|                              |                                                                                                                                                                                                                                                                                                                                                                                                                                                                                                                                                                            |                  |                                         |
| Detalhes                     |                                                                                                                                                                                                                                                                                                                                                                                                                                                                                                                                                                            |                  |                                         |
| CEO                          | Reshma Kewalramani                                                                                                                                                                                                                                                                                                                                                                                                                                                                                                                                                         | Funcionários     | 6,100                                   |
| Tipo de problema             | Ações Ordinárias                                                                                                                                                                                                                                                                                                                                                                                                                                                                                                                                                           | ISOCFI           | ESVUFR                                  |
| Auditor                      | Ernst & Young LLP                                                                                                                                                                                                                                                                                                                                                                                                                                                                                                                                                          | Última Auditoria | _                                       |
| Capitalização de mercado     | 125.387.925.134                                                                                                                                                                                                                                                                                                                                                                                                                                                                                                                                                            |                  |                                         |
|                              |                                                                                                                                                                                                                                                                                                                                                                                                                                                                                                                                                                            |                  |                                         |
| Classificações da indústria  |                                                                                                                                                                                                                                                                                                                                                                                                                                                                                                                                                                            |                  |                                         |
| Setor                        | Assistência médica                                                                                                                                                                                                                                                                                                                                                                                                                                                                                                                                                         | CIK              | 875320                                  |
| Grupo                        | Biotecnologia                                                                                                                                                                                                                                                                                                                                                                                                                                                                                                                                                              | SIC              | 2834                                    |
| Indústria                    | Biotecnologia                                                                                                                                                                                                                                                                                                                                                                                                                                                                                                                                                              | NAICS            | Fabricação de preparações farmacêuticas |