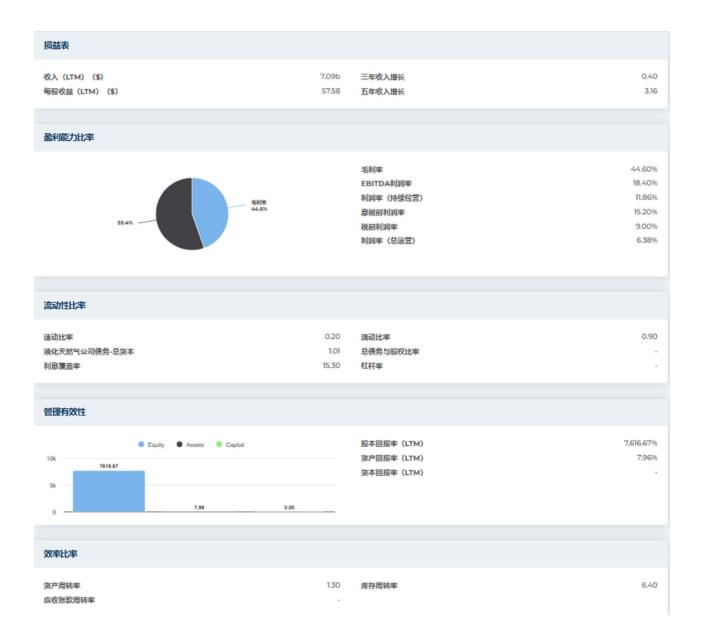

# 购买推荐 Clorox Company

| 年度信息      |                  |                 |             |
|-----------|------------------|-----------------|-------------|
| 最新财务日期    | 2024年6月30日       | 最新财务每股收益        | 2.26        |
| 最新财政收入    | 7.09b            | 最新每股财政股息        | 1.22        |
|           |                  |                 |             |
| 价格信息      |                  |                 |             |
| 52周高点     | 171.37           | 200天移动平均线       | 152.59      |
| 52周低点     | 127.60           | 阿尔法             | -0.00647    |
| 52周变化     | -0.84%           | 簿试版             | 0.61211     |
| 10天移动平均线  | 140.72           | R平方             | 0.17109     |
| 21天移动平均线  | 143,14           | 标准差             | 0.07206     |
| 50天移动平均线  | 147.27           | 时期              | 60          |
| 100天移动平均线 | 154.46           |                 |             |
| 当前目标价     |                  |                 |             |
| 高目标价      | 177.00           |                 |             |
| 平均目标价格    | 154.38<br>134.00 | 平均值<br>154.30   |             |
| 低目标价标准差   | 12.55            | # Estimates: 16 | 高<br>177.00 |
| 估计数量      | 16               |                 |             |
| 最近一次估算的日期 | 2025年4月16日       | 130 140 150 160 | 170 180     |
|           |                  |                 |             |