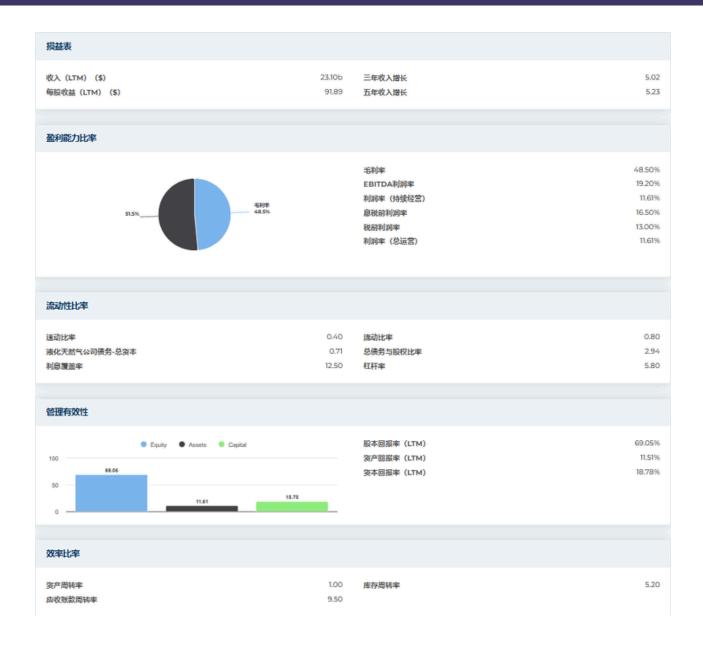

| 描述和联系信息    |                                                                                        |            |                                  |
|------------|----------------------------------------------------------------------------------------|------------|----------------------------------|
| 业务描述       | 宣伟公司是美国曼大的建筑涂料供应难。该公司拥有约4,800家门店,以高于大多数竞争对手的价格销售优质涂料。宣伟公司还在大型商场销售涂料相关产品,并为原始设备制造商提供涂料。 |            |                                  |
| 地址         | 101 West Prospect Avenue,克利夫兰,俄亥俄州,美国,44115-1075                                       |            |                                  |
| 电话         | +1 216 566-2000                                                                        | 网站         | https://www.sherwin-williams.com |
| 传真         | +1 216 566-3310                                                                        | 电子邮件       | james.r.jaye@sherwin.com         |
| 细节         |                                                                                        |            |                                  |
| <b>可</b> 與 |                                                                                        |            |                                  |
| 首席执行官      | 海带-G-佩茨                                                                                | 產员         | 63,890                           |
| 问题类型       | 普通股                                                                                    | ISOCFI     | 外胚层体积分数                          |
| 审计员        | 普华永道会计师事务所                                                                             | 上次审计       | _                                |
| 市值         | 83,271,910,643                                                                         |            |                                  |
|            |                                                                                        |            |                                  |
| 行业分类       |                                                                                        |            |                                  |
| 部门         | 材料                                                                                     | 爱尔兰国立卫生研究院 | 89800                            |
| 团体         | 化学品                                                                                    | 碳化硅        | 5200                             |
| 行业         | 特殊化学品                                                                                  | 北美行业分类系统   | 其他建筑材料经销商(444190)                |
|            |                                                                                        |            |                                  |