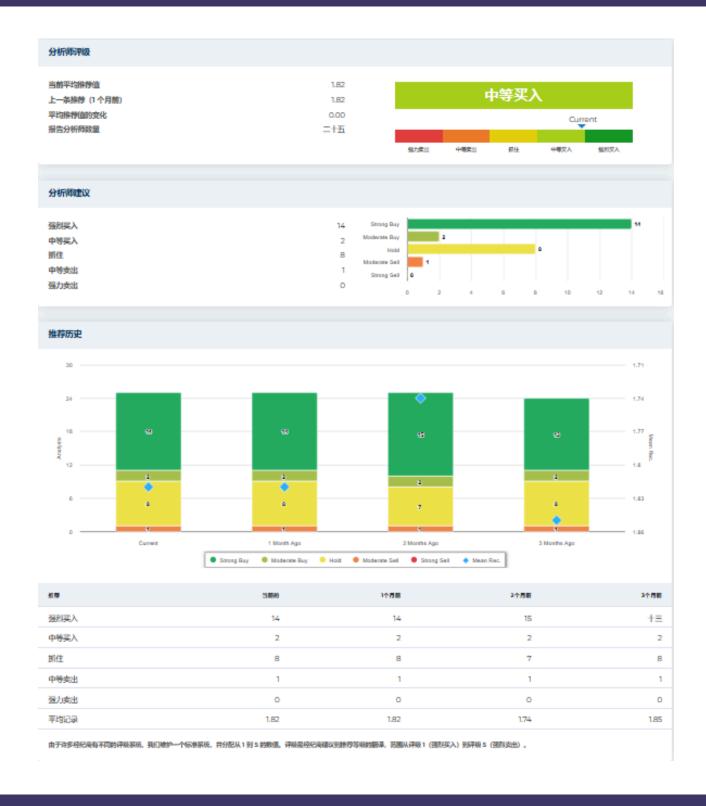

| 描述和联系信息    |                                                                                        |            |                                  |
|------------|----------------------------------------------------------------------------------------|------------|----------------------------------|
| 业务描述       | 宣伟公司是美国曼大的建筑涂料供应难。该公司拥有约4,800家门店,以高于大多数竞争对手的价格销售优质涂料。宣伟公司还在大型商场销售涂料相关产品,并为原始设备制造商提供涂料。 |            |                                  |
| 地址         | 101 West Prospect Avenue,克利夫兰,俄亥俄州,美国,44115-1075                                       |            |                                  |
| 电话         | +1 216 566-2000                                                                        | 网站         | https://www.sherwin-williams.com |
| 传真         | +1 216 566-3310                                                                        | 电子邮件       | james.r.jaye@sherwin.com         |
| 细节         |                                                                                        |            |                                  |
| <b>可</b> 與 |                                                                                        |            |                                  |
| 首席执行官      | 海带-G-佩茨                                                                                | 產员         | 63,890                           |
| 问题类型       | 普通股                                                                                    | ISOCFI     | 外胚层体积分数                          |
| 审计员        | 普华永道会计师事务所                                                                             | 上次审计       | _                                |
| 市值         | 83,271,910,643                                                                         |            |                                  |
|            |                                                                                        |            |                                  |
| 行业分类       |                                                                                        |            |                                  |
| 部门         | 材料                                                                                     | 爱尔兰国立卫生研究院 | 89800                            |
| 团体         | 化学品                                                                                    | 碳化硅        | 5200                             |
| 行业         | 特殊化学品                                                                                  | 北美行业分类系统   | 其他建筑材料经销商(444190)                |
|            |                                                                                        |            |                                  |