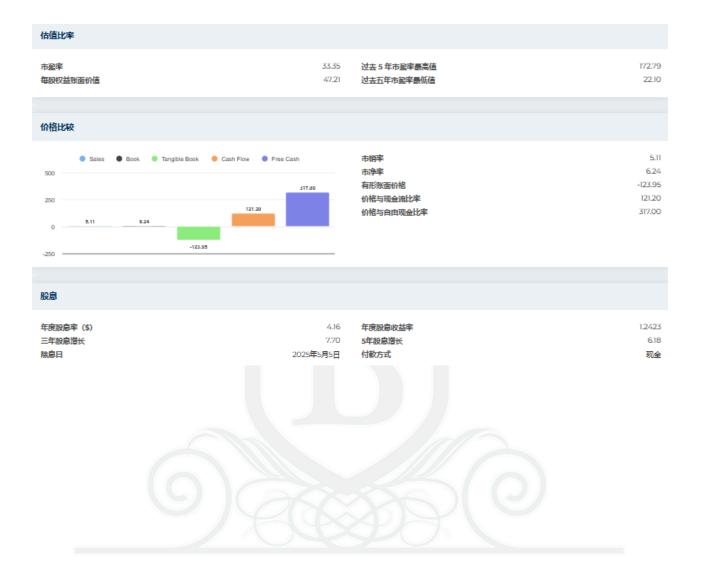

## 购买推荐 <u>Eaton Corpora</u>tion PLC

| 年度信息                                               |                                                         |                                                    |
|----------------------------------------------------|---------------------------------------------------------|----------------------------------------------------|
| 最新财务日期                                             | 2024年12月31日                                             | 最新财务每股收益 9.54                                      |
| 最新财政收入                                             | 24.88b                                                  | 最新每銀财政股息 1.04                                      |
|                                                    |                                                         |                                                    |
| 价格信息                                               |                                                         |                                                    |
| 52周高点                                              | 379.99                                                  | 200天移动平均线 319.78                                   |
| 52周低点                                              | 231.85                                                  | <b>阿尔法</b> 0.01248                                 |
| 52周变化                                              | 3.59%                                                   | 测试版 1.15808                                        |
| 10天移动平均线                                           | 329.11                                                  | <b>R平方</b> 0.5304                                  |
| 21天移动平均线                                           | 326.40                                                  | 标准差 0.07427                                        |
| 50天移动平均线                                           | 306.95                                                  | 时期 60                                              |
| 100天移动平均线                                          | 300.31                                                  |                                                    |
| 当前目标价                                              |                                                         |                                                    |
| 高目标价<br>平均目标价格<br>低目标价<br>标准差<br>估计数量<br>最近一次估算的日期 | 431.00<br>358.18<br>310.00<br>26.91<br>22<br>2025年6月17日 | # Estimates: 22<br>300 320 340 360 380 400 420 440 |
|                                                    |                                                         |                                                    |