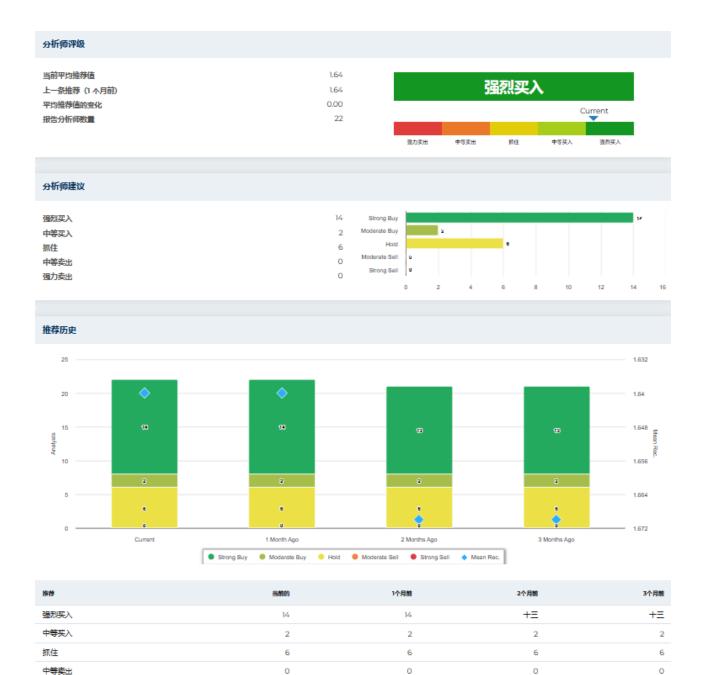

强力卖出

平均记录

Client Support Switzerland: +41 24 560 20 11 Hong Kong: +852 6917 0741 Australia: +61 2 5127 5306 US<u>A: +1 312 857 6941</u>

0

2

1.67

0

1.67