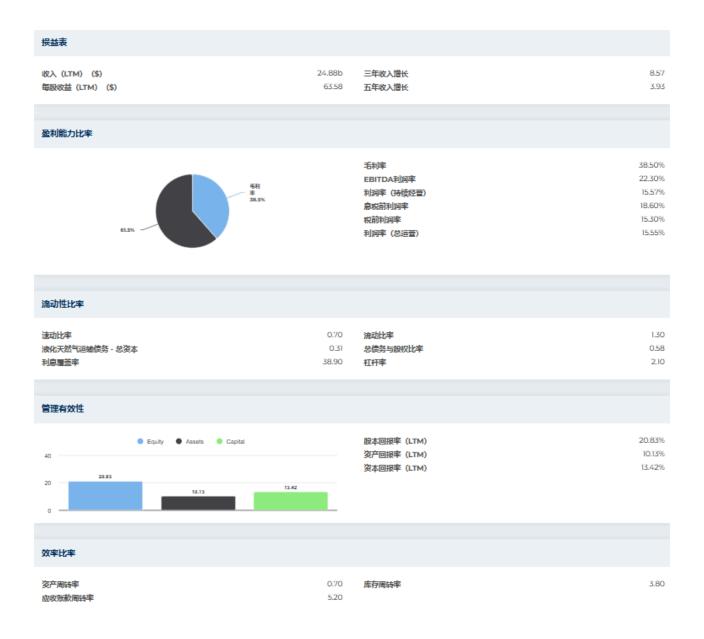

## 购买推荐 <u>Eaton Corpora</u>tion PLC

| 年度信息                                               |                                                         |                                                    |
|----------------------------------------------------|---------------------------------------------------------|----------------------------------------------------|
| 最新财务日期                                             | 2024年12月31日                                             | 最新财务每股收益 9.54                                      |
| 最新财政收入                                             | 24.88b                                                  | 最新每銀财政股息 1.04                                      |
|                                                    |                                                         |                                                    |
| 价格信息                                               |                                                         |                                                    |
| 52周高点                                              | 379.99                                                  | 200天移动平均线 319.78                                   |
| 52周低点                                              | 231.85                                                  | <b>阿尔法</b> 0.01248                                 |
| 52周变化                                              | 3.59%                                                   | 测试版 1.15808                                        |
| 10天移动平均线                                           | 329.11                                                  | <b>R平方</b> 0.5304                                  |
| 21天移动平均线                                           | 326.40                                                  | 标准差 0.07427                                        |
| 50天移动平均线                                           | 306.95                                                  | 时期 60                                              |
| 100天移动平均线                                          | 300.31                                                  |                                                    |
| 当前目标价                                              |                                                         |                                                    |
| 高目标价<br>平均目标价格<br>低目标价<br>标准差<br>估计数量<br>最近一次估算的日期 | 431.00<br>358.18<br>310.00<br>26.91<br>22<br>2025年6月17日 | # Estimates: 22<br>300 320 340 360 380 400 420 440 |
|                                                    |                                                         |                                                    |