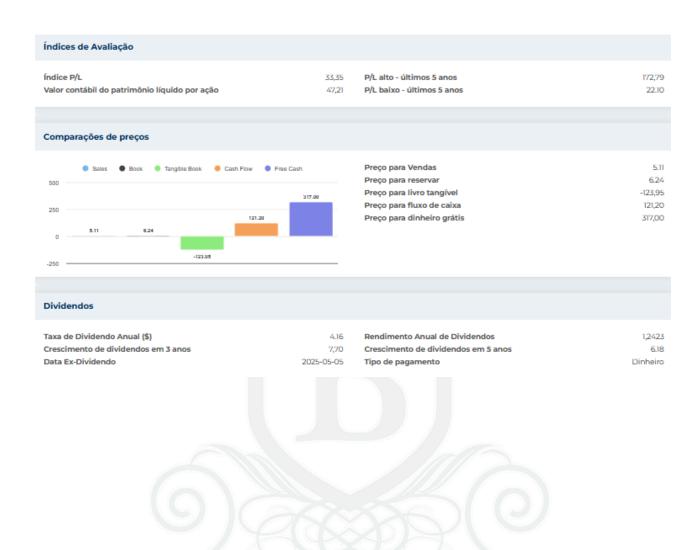

#### Informações Anuais Última data fiscal 31/12/2024 Último EPS Fiscal 9,54 Última Receita Fiscal 24,88b Últimos Dividendos Fiscais por Ação 1,04 Informações sobre preços 52 semanas de alta Média Móvel de 200 dias 379,99 52 semanas de baixa 0.01248 231,85 Alfa Mudanca de 52 semanas 1.15808 3.59% Beta Média Móvel de 10 dias 329.11 R-quadrado 0.5304 Média Móvel de 21 dias 326,40 Desvio Padrão 0,07427 Média Móvel de 50 dias 306,95 Média Móvel de 100 dias 300,31 Preço-alvo atual Preco-alvo alto 431.00 358,18 Preço-alvo médio Preco-alvo baixo 310.00 Desvio Padrão 26.91 Número de estimativas Data da estimativa mais recente 17/06/25