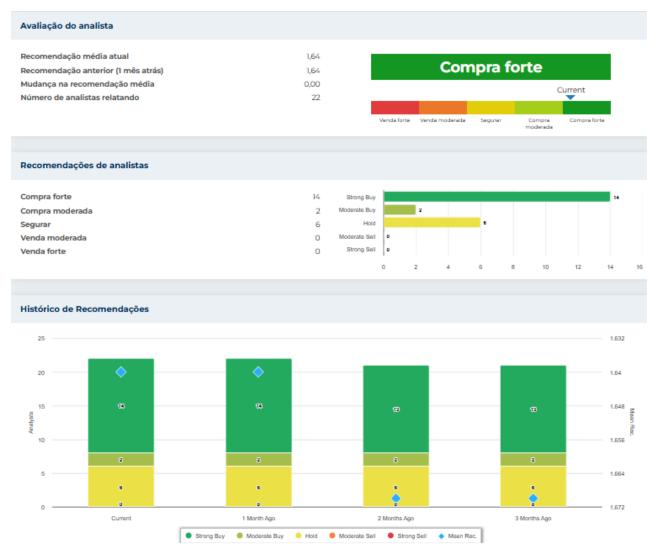

### Recomendação de compra **Eaton Corporation PLC**

| RECOMENDAÇÃO    | ATUAL | 1 MĒS ATRĀS | 2 MESES ATRÁS | 3 MESES ATRÁS |
|-----------------|-------|-------------|---------------|---------------|
| Compra forte    | 14    | 14          | 13            | 13            |
| Compra moderada | 2     | 2           | 2             | 2             |
| Segurar         | 6     | 6           | 6             | 6             |
| Venda moderada  | 0     | 0           | 0             | 0             |
| Venda forte     | 0     | 0           | 0             | 0             |
| Média Rec.      | 1,64  | 1,64        | 1,67          | 1,67          |

Como muitas corretoras têm sistemas de classificação diferentes, mantemos um sistema padrão com um valor numérico atribuido de 1 a 5. As classificações são uma tradução das recomendações das corretoras para a escala de recomendação, que varia de uma classificação de 1 (uma compra forte) a uma classificação de 5 (uma venda forte).