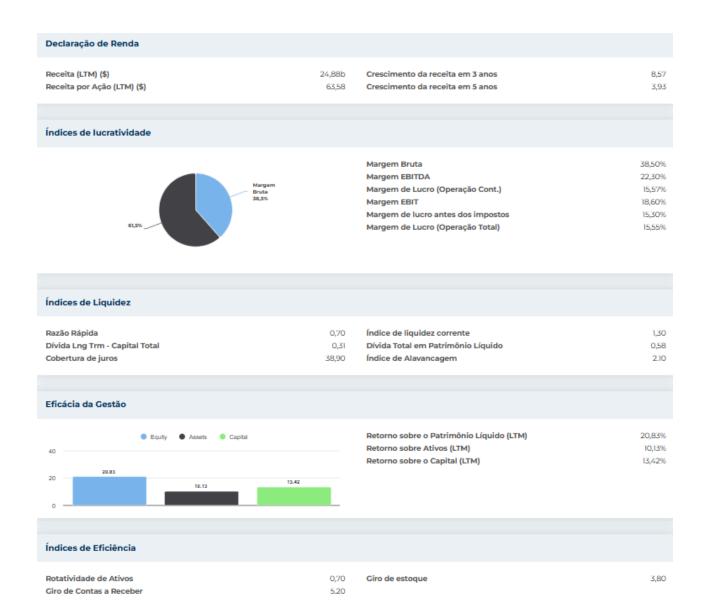

#### Informações Anuais Última data fiscal 31/12/2024 Último EPS Fiscal 9,54 Última Receita Fiscal 24,88b Últimos Dividendos Fiscais por Ação 1,04 Informações sobre preços 52 semanas de alta Média Móvel de 200 dias 379,99 52 semanas de baixa 0.01248 231,85 Alfa Mudanca de 52 semanas 1.15808 3.59% Beta Média Móvel de 10 dias 329.11 R-quadrado 0.5304 Média Móvel de 21 dias 326,40 Desvio Padrão 0,07427 Média Móvel de 50 dias 306,95 Média Móvel de 100 dias 300,31 Preço-alvo atual Preco-alvo alto 431.00 358,18 Preço-alvo médio Preco-alvo baixo 310.00 Desvio Padrão 26.91 Número de estimativas Data da estimativa mais recente 17/06/25